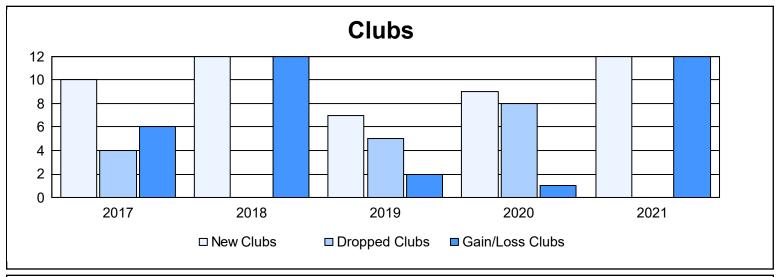

District 306 C1 As of June 2021 Cumulative

| Year      | New<br>Clubs | Dropped<br>Clubs | Gain/<br>Loss<br>Clubs | New<br>Members | Charter<br>Members | Reinstate<br>Members | Transfer<br>Members | Total<br>Member<br>Added | Total<br>Members<br>Dropped | Gain/<br>Loss<br>Members |
|-----------|--------------|------------------|------------------------|----------------|--------------------|----------------------|---------------------|--------------------------|-----------------------------|--------------------------|
| 2016-2017 | 10           | 4                | 6                      | 303            | 267                | 67                   | 21                  | 658                      | 433                         | 225                      |
| 2017-2018 | 12           | 0                | 12                     | 402            | 303                | 79                   | 10                  | 794                      | 547                         | 247                      |
| 2018-2019 | 7            | 5                | 2                      | 232            | 182                | 130                  | 10                  | 554                      | 706                         | -152                     |
| 2019-2020 | 9            | 8                | 1                      | 504            | 252                | 45                   | 7                   | 808                      | 481                         | 327                      |
| 2020-2021 | 12           | 0                | 12                     | 438            | 291                | 67                   | 16                  | 812                      | 721                         | 91                       |
| Average   | 10           | 3                | 7                      | 376            | 259                | 78                   | 13                  | 725                      | 578                         | 148                      |