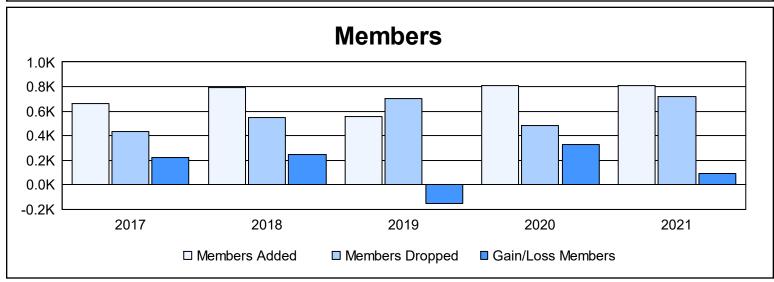

District 306 C1 As of June 2021 Cumulative

| Year      | New<br>Clubs | Dropped<br>Clubs | Gain/<br>Loss<br>Clubs | New<br>Members | Charter<br>Members | Reinstate<br>Members | Transfer<br>Members | Total<br>Member<br>Added | Total<br>Members<br>Dropped | Gain/<br>Loss<br>Members |
|-----------|--------------|------------------|------------------------|----------------|--------------------|----------------------|---------------------|--------------------------|-----------------------------|--------------------------|
| 2016-2017 | 10           | 4                | 6                      | 303            | 267                | 67                   | 21                  | 658                      | 433                         | 225                      |
| 2017-2018 | 12           | 0                | 12                     | 402            | 303                | 79                   | 10                  | 794                      | 547                         | 247                      |
| 2018-2019 | 7            | 5                | 2                      | 232            | 182                | 130                  | 10                  | 554                      | 706                         | -152                     |
| 2019-2020 | 9            | 8                | 1                      | 504            | 252                | 45                   | 7                   | 808                      | 481                         | 327                      |
| 2020-2021 | 12           | 0                | 12                     | 438            | 291                | 67                   | 16                  | 812                      | 721                         | 91                       |
| Average   | 10           | 3                | 7                      | 376            | 259                | 78                   | 13                  | 725                      | 578                         | 148                      |